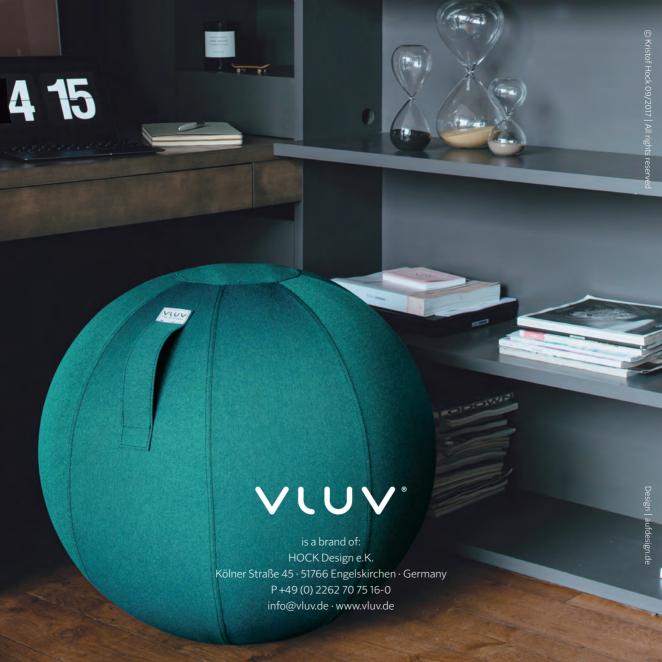

VLUV LEIV is the latest seating ball model made of canvas-like fabric.

With LEIV you can easily insert colorful spots into your space.

## SPECIFICATION

Polyester fabric - similar to canvas

Thickness ca. 335g/sqm

Rubbing fastness over 35.000 (Martindale)

Includes phtalates-free, burst resistant inner PVC ball

Comfy handle for easy transport

## KEY FEATURES

fixFORM

Improved upright seating position compared to a PVC ball

Design-patented handle for easy and safe transport

duoTHREAD

Double felled seam for highest durability and safety

Bottom ring prevents ball from rolling away too easily