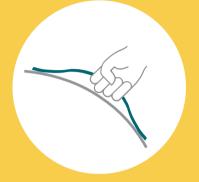

## KEY FEATURES

fixFORM

Improved upright seating position compared to a PVC ball

Design-patented handle for easy and safe transport

duoTHREAD

Double felled seam for highest durability and safety

Bottom ring prevents ball from rolling away too easily