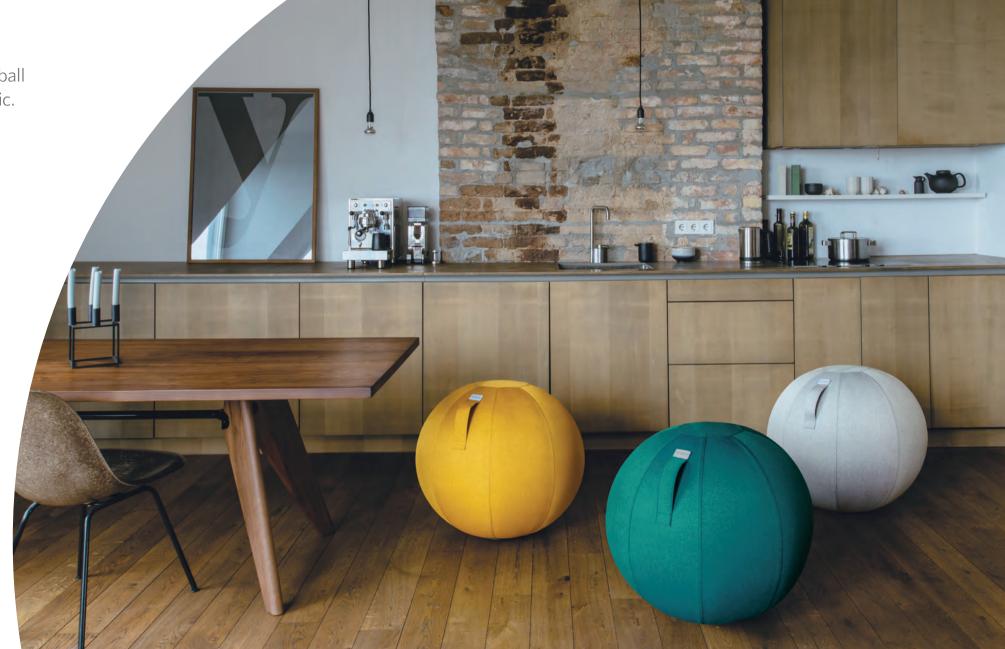

VLUV LEIV is the latest seating ball model made of canvas-like fabric.

With LEIV you can easily insert colorful spots into your space.

## VLUV LEIV. THE COLORS.