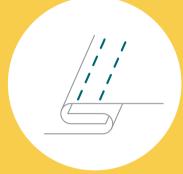

## KEY FEATURES

fixFORM

Improved upright seating position compared to a PVC ball

Design-patented handle for easy and safe transport

duoTHREAD

Double felled seam for highest durability and safety

Bottom ring prevents ball from rolling away too easily