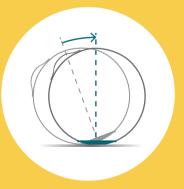

## KEY FEATURES

fixFORM

Improved upright seating position compared to a PVC ball

Design-patented handle for easy and safe transport

duoTHREAD

Double felled seam for highest durability and safety

Bottom ring prevents ball from rolling away too easily