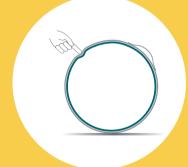

## KEY FEATURES

fixFORM

Improved upright seating position compared to a PVC ball

Design-patented handle for easy and safe transport

duoTHREAD

Double felled seam for highest durability and safety

Bottom ring prevents ball from rolling away too easily