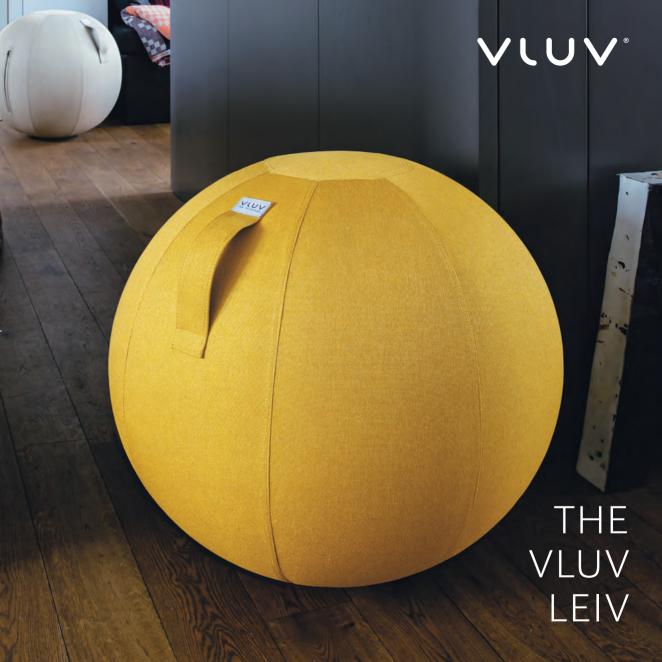

VLUV LEIV is the latest seating ball model made of canvas-like fabric.

With LEIV you can easily insert colorful spots into your space.