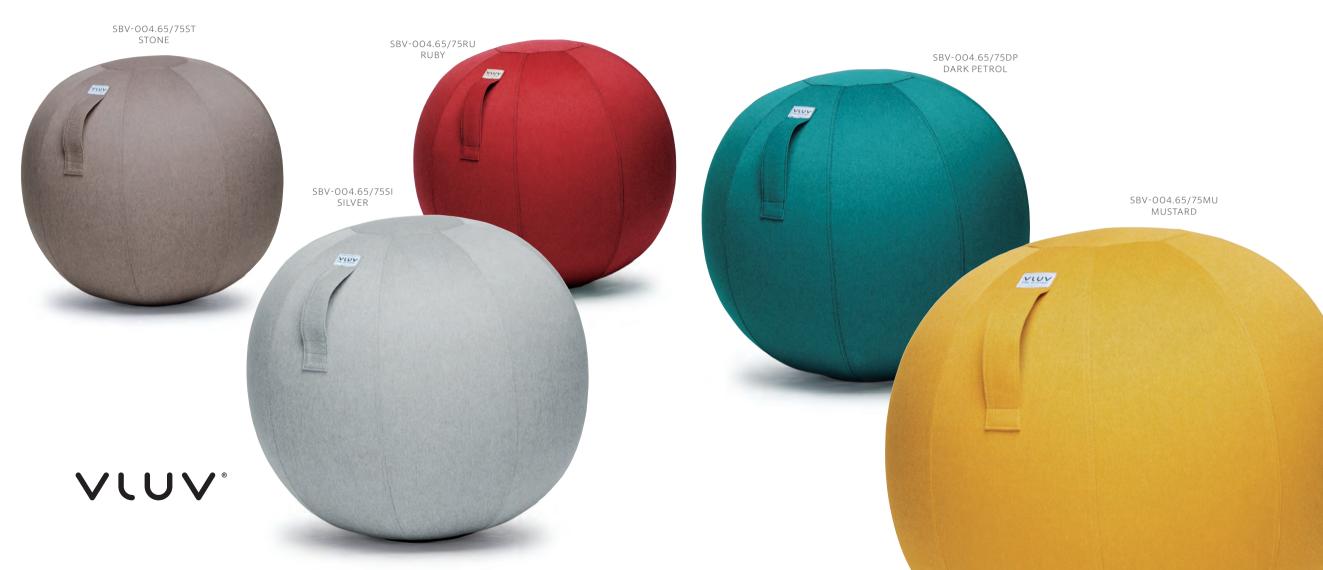

VLUV LEIV is the latest seating ball model made of canvas-like fabric.

With LEIV you can easily insert colorful spots into your space.





## VLUV LEIV. THE COLORS.



## SPECIFICATION

Polyester fabric - similar to canvas

Thickness ca. 335g/sqm

Rubbing fastness over 35.000 (Martindale)

Includes phtalates-free, burst resistant inner PVC ball

Comfy handle for easy transport

Design patented bottom ring prevents rolling away

2 sizes: 60-65cm (23.6-25.6in) and 70-75cm (27.5-29.5in)

VLUV 65 = 155cm (5'1'') - 175cm (5'9'') body height

VLUV 75 = 175cm (5'9")-195cm (6'5") body height

YKK heavy-duty zipper

Stain resistant and washable

Maximum load capacity: 120kg (265lb)

Total weight: ca. 1,6 kg



## KEY FEATURES







fixFORM

Improved upright seating position compared to a PVC ball



Design-patented handle for easy and safe transport

duoTHREAD

Double felled seam for highest durability and safety





Bottom ring prevents ball from rolling awa